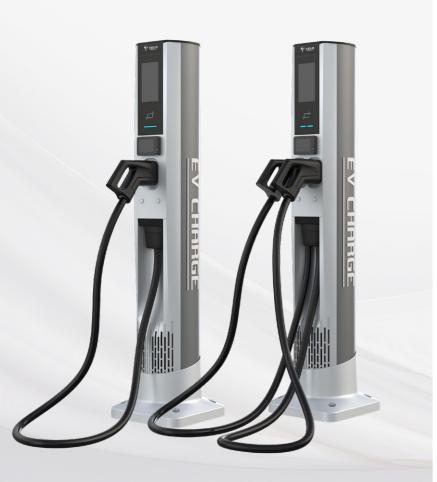

# **Product Description**

CE floor-mounted DC charging dispenser is an important part of the group charging system and provides a DC charging interface for electric vehicles with a maximum of 200kW charging power. Friendly human-machine interaction design brings users a safe and convenient experience of fast charging.

#### Outstanding design

- Exquisite appearance, small size, light weight
- Compatible with single and dual charging connectors

#### Strong compatibility

- Ultra-wide output voltage range of 200V~1000V suitable for a wide range of vehicle models
- $\bullet$  Compatible with CCS and GBT charging dispensers

#### Easy installation

• Modular design, support rapid deployment and fast installation

#### **Different starting methods**

• Support multiple startup methods such as APP card swiping, POS and buttons Support OCPP1.6J