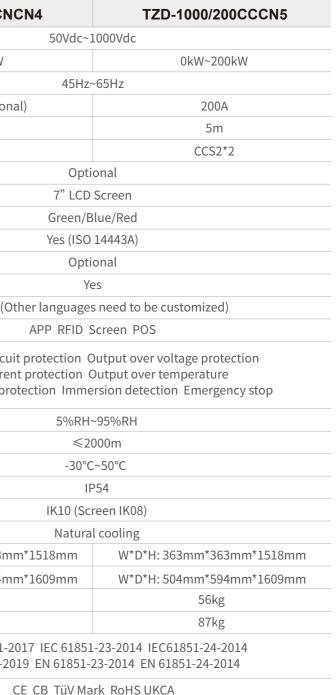

# **Technical Parameters**

| Туре                  | TZD-1000/200CI                                               |
|-----------------------|--------------------------------------------------------------|
| Output Voltage        |                                                              |
| Output Power          | 0kW~250kW                                                    |
| Frequency             |                                                              |
| Maximum Current       | 200A (250A optio                                             |
| Cable Length          | 4m                                                           |
| Cable Connector       | CCS2*1                                                       |
| Cable Management      |                                                              |
| Display               |                                                              |
| LED Indicator         |                                                              |
| RFID                  |                                                              |
| POS                   |                                                              |
| Emergency Stop        |                                                              |
| Language              | English (                                                    |
| Starting mode         |                                                              |
| Protection            | Output short circ<br>Output over curre<br>Insulation fault p |
| Operating Humidity    |                                                              |
| Operating Altitude    |                                                              |
| Operating Temperature |                                                              |
| IP Rating             |                                                              |
| IK Rating             |                                                              |
| Cooling               |                                                              |
| Product Dimension     | W*D*H: 363mm*363r                                            |
| Package Dimension     | W*D*H: 504mm*594r                                            |
| Net Weight            | 41kg                                                         |
| Gross Weight          | 72kg                                                         |
| Standards             | IEC 61851-1-<br>EN61851-1-2                                  |
| Certification         |                                                              |
|                       |                                                              |